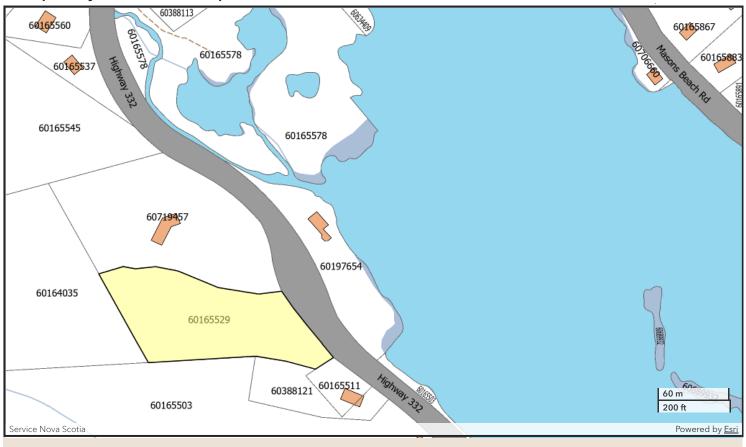

## **Property Online Map**

PID: 60165529

County: LUNENBURG COUNTY

LR: LAND REGISTRATION

**Address:** HIGHWAY 332 FIRST SOUTH

**AAN:** 10945348 **Value:** \$96,200.00 (2025

RESIDENTIAL TAXABLE)

The Provincial mapping is a graphical representation of property boundaries which approximate the size, configuration and location of parcels. Care has been taken to ensure the best possible quality, however, this map is not a land survey and is not intended to be used for legal descriptions or to calculate exact dimensions or area. The Provincial mapping is not conclusive as to the location, boundaries or extent of a parcel [Land Registration Act subsection 21(2)]. THIS IS NOT AN OFFICIAL RECORD.