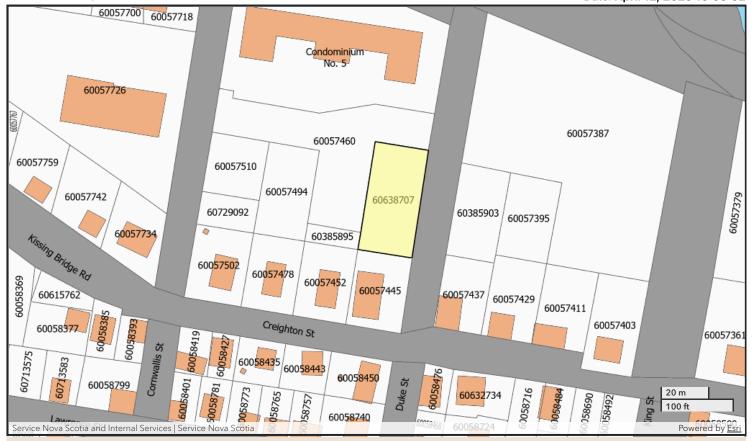

## **Property Online Map**

Date: April 12, 2025 16:05:52

PID: 60638707 Details

County: LUNENBURG COUNTY

LAND REGISTRATION

LR:

Address: DUKE STREET

LUNENBURG

**Owner:** SHEILA JANE LUDVIG

JOHN EDWARD BOSSOM

**AAN:** 09684123

**Value:** \$22,000.00 (2025

RESIDENTIAL TAXABLE)

The Provincial mapping is a graphical representation of property boundaries which approximate the size, configuration and location of parcels. Care has been taken to ensure the best possible quality, however, this map is not a land survey and is not intended to be used for legal descriptions or to calculate exact dimensions or area. The Provincial mapping is not conclusive as to the location, boundaries or extent of a parcel [Land Registration Act subsection 21(2)]. THIS IS NOT AN OFFICIAL RECORD.

## **Property Online Version 1.0**

This page and all contents are copyright © 1999-2025, <u>Government of Nova Scotia</u>, all rights reserved. If you have comments regarding our site please direct them to: <u>propertyonline@novascotia.ca</u>

Please feel free to <u>Submit Problems</u> you find with the Property Online web site.