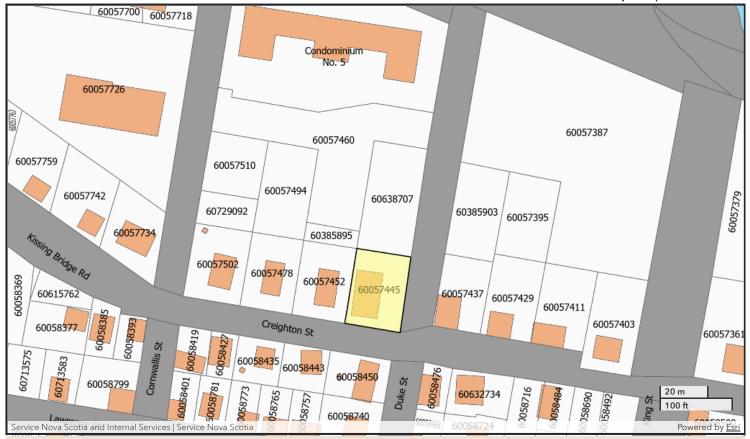

## **Property Online Map**

Date: April 12, 2025 16:05:35

PID: 60057445

County: LUNENBURG COUNTY

LR: LAND REGISTRATION Address:

91 CREIGHTON STREET

**LUNENBURG** 

Owner: SHEILA JANE LUDVIG

JOHN EDWARD BOSSOM

02384752

Value: \$670,300.00 (2025

AAN:

RESIDENTIAL TAXABLE)

The Provincial mapping is a graphical representation of property boundaries which approximate the size, configuration and location of parcels. Care has been taken to ensure the best possible quality, however, this map is not a land survey and is not intended to be used for legal descriptions or to calculate exact dimensions or area. The Provincial mapping is not conclusive as to the location, boundaries or extent of a parcel [Land Registration Act subsection 21(2)]. THIS IS NOT AN OFFICIAL RECORD.

## **Property Online Version 1.0**

This page and all contents are copyright @ 1999-2025, Government of Nova Scotia, all rights reserved. If you have comments regarding our site please direct them to: propertyonline@novascotia.ca Please feel free to Submit Problems you find with the Property Online web site.