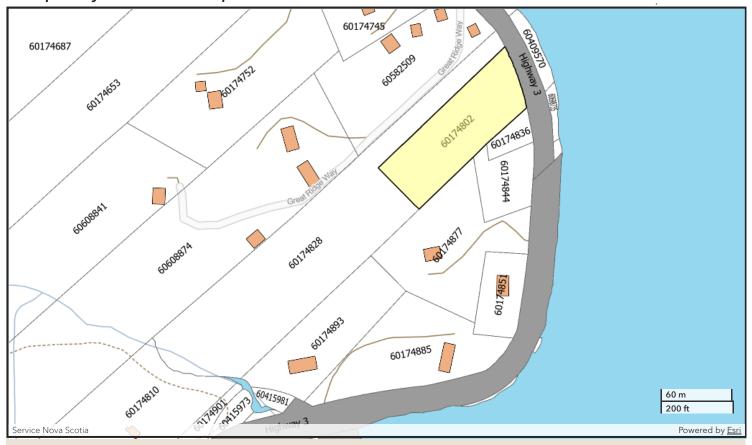

## **Property Online Map**

**PID:** 60174802 Details **Address:** 9292 HIGHWAY 3 **AAN:** 02280914

County: LUNENBURG COUNTY MADERS COVE Value: \$602,200.00 (2024 LOT 1B RESIDENTIAL TAXABLE)

The Provincial mapping is a graphical representation of property boundaries which approximate the size, configuration and location of parcels. Care has been taken to ensure the best possible quality, however, this map is not a land survey and is not intended to be used for legal descriptions or to calculate exact dimensions or area. The Provincial mapping is not conclusive as to the location, boundaries or extent of a parcel [Land Registration Act subsection 21(2)]. THIS IS NOT AN OFFICIAL RECORD.