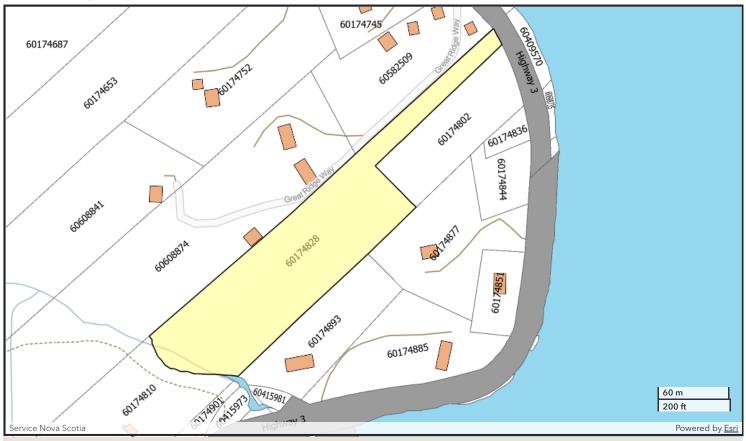

## **Property Online Map**

PID: 60174828 Details County:

LUNENBURG COUNTY

LR: LAND REGISTRATION Address: NO 3 HIGHWAY

MADERS COVE

AAN: 08190224

Value: \$27,000.00 (2024

RESIDENTIAL TAXABLE)

The Provincial mapping is a graphical representation of property boundaries which approximate the size, configuration and location of parcels. Care has been taken to ensure the best possible quality, however, this map is not a land survey and is not intended to be used for legal descriptions or to calculate exact dimensions or area. The Provincial mapping is not conclusive as to the location, boundaries or extent of a parcel [Land Registration Act subsection 21(2)]. THIS IS NOT AN OFFICIAL RECORD.