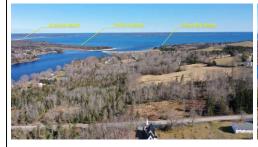

## **PROPERTY OVERVIEW**

\*\*\*Build your Dreams (Home) in Beach Country\*\*\* The little village of Petite Riviere is a welcoming and nostalgic coastal community with a cluster of charming historic homes nestled along both sides of the river where it meets the ocean. This is the heart of Lunenburg County's beach country, with 3 spectacular sand beaches within a short 3 minutes' drive: there's stunning Risser's Beach Provincial Park with its fine white sand and half kilometer boardwalk; dramatic Crescent Beach – a 2 kilometer long natural sandbar with rolling breakers; and the delightful Green Bay Beach and its vintage cottages with a few more contemporary beachside homes mixed in. This lovely 1.6 acre building lot slopes gently along a section of 'The Lighthouse Route' locally referred to as Spike's Hill. The lot was cleared a few years ago and enjoys a good buffer of mature trees around its perimeter along with pretty views of the little country church, St Michaels, across the road. A short driveway and French drain were installed by former owners in 2010 along with a septic field, but no further development of the property occurred after that, leaving this as a great opportunity for anyone seeking to build their dream home in this magical community. A 1-minute stroll down the hill is the Petite Riviere General Store, a community hub and anchor business of the village. The quiet hamlet also features the popular Petite Riviere Elementary School, a volunteer firehall, several artisan shops and galleries, and the Osprey's Nest Pub with regular live entertainment. More amenities and services are just 20 minutes away in Bridgewater. Come visit and you will discover this is an idyllic place to build your home and memories.