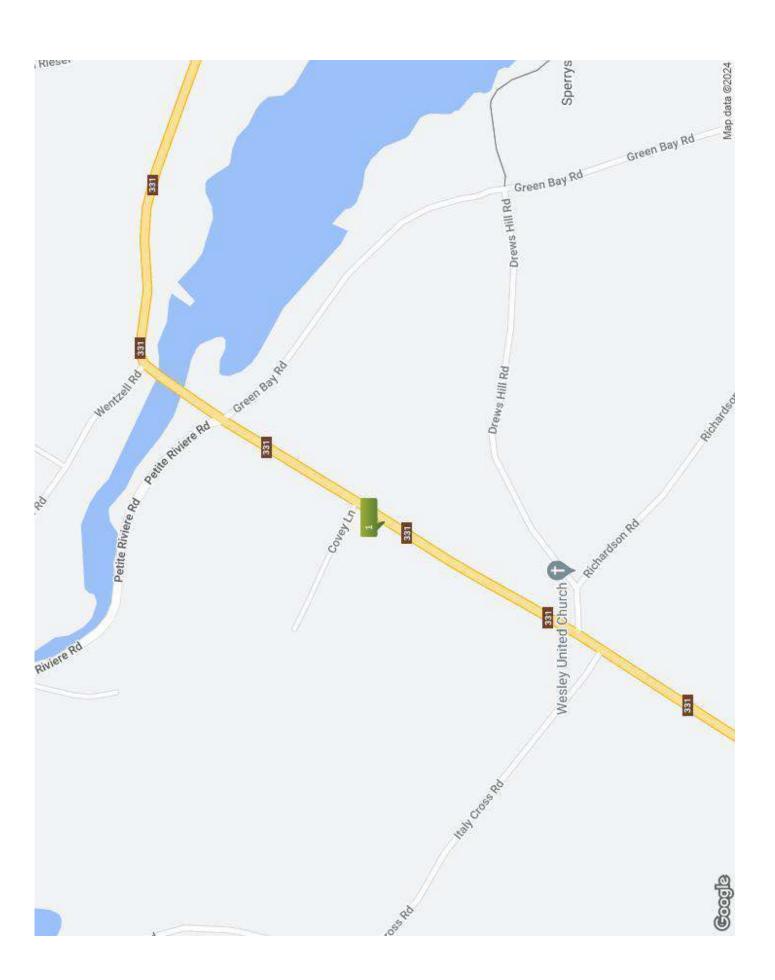

### **DIRECTIONS TO PROPERTY**

FROM BRIDGEWATER: Follow NS-331 (The Lighthouse Route) toward Lahave and on to Petite Riviere. Cross the bridge and go up the hill 300 meters and watch for the lot on your left. Realty sign posted. \*\*\*\*\* FROM HIGHWAY-103: Take Exit 15 and follow the Italy Cross Road to Petite Riviere. Turn left onto NS-331 and drive 400 FROM HIGHWAY-103: Take Exit 15 and follow the Italy Cross Road to Petite Riviere. Turn left onto NS-331 and drive 400 meters and watch for the lot on your right. Realty sign posted.

# **GOOGLE MAP VIEW**

| Num | Thumbnail | MLS#      | Address                       | Region      | Price     | SqFt | Dist. to Center |
|-----|-----------|-----------|-------------------------------|-------------|-----------|------|-----------------|
| -   |           | 202406644 | 202406644 LOT R-2 Highway 331 | South Shore | \$134,000 |      | 0 km            |