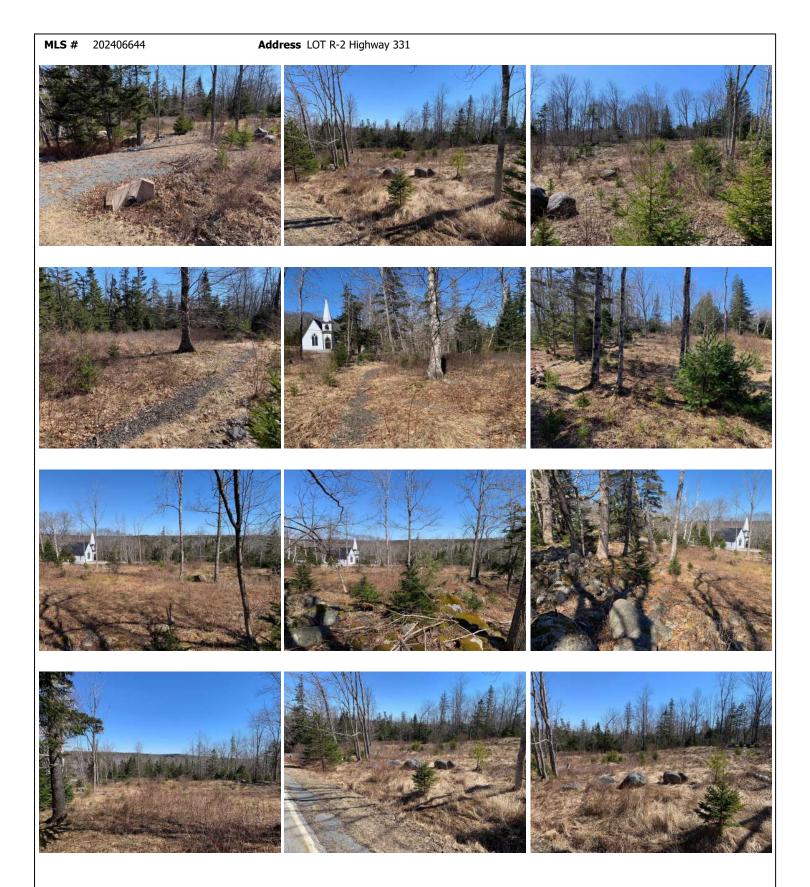

## **PROPERTY OVERVIEW**

\*\*\*Build your Dreams (Home) in Beach Country\*\*\* The little village of Petite Riviere is a welcoming and nostalgic coastal community with a cluster of charming historic homes nestled along both sides of the river where it meets the ocean. This is the heart of Lunenburg County's beach country, with 3 spectacular sand beaches within a short 3 minutes' drive: there's stunning Risser's Beach Provincial Park with its fine white sand and half kilometer boardwalk; dramatic Crescent Beach – a 2 kilometer long natural sandbar with rolling breakers; and the delightful Green Bay Beach and its vintage cottages with a few more contemporary beachside homes mixed in. This lovely 1.6 acre building lot slopes gently along a section of 'The Lighthouse Route' locally referred to as Spike's Hill. The lot was cleared a few years ago and enjoys a good buffer of mature trees around its perimeter along with pretty views of the little country church, St Michaels, across the road. A short driveway and French drain were installed by former owners in 2010 along with a septic field, but no further development of the property occurred after that, leaving this as a great opportunity for anyone seeking to build their dream home in this magical community. A 1-minute stroll down the hill is the Petite Riviere General Store, a community hub and anchor business of the village. The quiet hamlet also features the popular Petite Riviere Elementary School, a volunteer firehall, several artisan shops and galleries, and the Osprey's Nest Pub with regular live entertainment. More amenities and services are just 20 minutes away in Bridgewater. Come visit and you will discover this is an idyllic place to build your home and memories.

# **FEATURES**

Other

PROPERTY SIZE 1 to 2.99 Acres WATER SOURCE

None SEWAGE DISPOSAL Septic

Cable, Electricity, High Speed Internet, Telephone UTILITIES Partially Cleared, Sloping/Terraced, Year Round Road LAND FEATURES