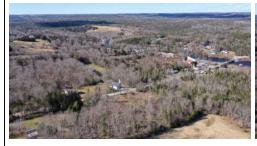

## **PROPERTY OVERVIEW**

\*\*\*Build your Dreams (Home) in Beach Country\*\*\* The little village of Petite Riviere is a welcoming and nostalgic coastal community with a cluster of charming historic homes nestled along both sides of the river where it meets the ocean. This is the heart of Lunenburg County's beach country, with 3 spectacular sand beaches within a short 3 minutes' drive: there's stunning Risser's Beach Provincial Park with its fine white sand and half kilometer boardwalk; dramatic Crescent Beach – a 2 kilometer long natural sandbar with rolling breakers; and the delightful Green Bay Beach and its vintage cottages with a few more contemporary beachside homes mixed in. This lovely 1.6 acre building lot slopes gently along a section of 'The Lighthouse Route' locally referred to as Spike's Hill. The lot was cleared a few years ago and enjoys a good buffer of mature trees around its perimeter along with pretty views of the little country church, St Michaels, across the road. A short driveway and French drain were installed by former owners in 2010 along with a septic field, but no further development of the property occurred after that, leaving this as a great opportunity for anyone seeking to build their dream home in this magical community. A 1-minute stroll down the hill is the Petite Riviere General Store, a community hub and anchor business of the village. The quiet hamlet also features the popular Petite Riviere Elementary School, a volunteer firehall, several artisan shops and galleries, and the Osprey's Nest Pub with regular live entertainment. More amenities and services are just 20 minutes away in Bridgewater. Come visit and you will discover this is an idyllic place to build your home and memories.