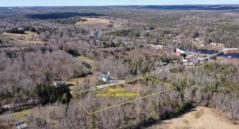

## **PROPERTY OVERVIEW**

\*\*\*Build your Dreams (Home) in Beach Country\*\*\* The little village of Petite Riviere is a welcoming and nostalgic coastal community with a cluster of charming historic homes nestled along both sides of the river where it meets the ocean. This is the heart of Lunenburg County's beach country, with 3 spectacular sand beaches within a short 3 minutes' drive: there's stunning Risser's Beach Provincial Park with its fine white sand and half kilometer boardwalk; dramatic Crescent Beach – a 2 kilometer long natural sandbar with rolling breakers; and the delightful Green Bay Beach and its vintage cottages with a few more contemporary beachside homes mixed in. This lovely 1.6 acre building lot slopes gently along a section of 'The Lighthouse Route' locally referred to as Spike's Hill. The lot was cleared a few years ago and enjoys a good buffer of mature trees around its perimeter along with pretty views of the little country church, St Michaels, across the road. A short driveway and French drain were installed by former owners in 2010 along with a septic field, but no further development of the property occurred after that, leaving this as a great opportunity for anyone seeking to build their dream home in this magical community. A 1-minute stroll down the hill is the Petite Riviere General Store, a community hub and anchor business of the village. The quiet hamlet also features the popular Petite Riviere Elementary School, a volunteer firehall, several artisan shops and galleries, and the Osprey's Nest Pub with regular live entertainment. More amenities and services are just 20 minutes away in Bridgewater. Come visit and you will discover this is an idyllic place to build your home and memories.