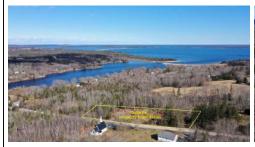

## **PROPERTY OVERVIEW**

\*\*\*Build your Dreams (Home) in Beach Country\*\*\* The little village of Petite Riviere is a welcoming and nostalgic coastal community with a cluster of charming historic homes nestled along both sides of the river where it meets the ocean. This is the heart of Lunenburg County's beach country, with 3 spectacular sand beaches within a short 3 minutes' drive: there's stunning Risser's Beach Provincial Park with its fine white sand and half kilometer boardwalk; dramatic Crescent Beach – a 2 kilometer long natural sandbar with rolling breakers; and the delightful Green Bay Beach and its vintage cottages with a few more contemporary beachside homes mixed in. This lovely 1.6 acre building lot slopes gently along a section of 'The Lighthouse Route' locally referred to as Spike's Hill. The lot was cleared a few years ago and enjoys a good buffer of mature trees around its perimeter along with pretty views of the little country church, St Michaels, across the road. A short driveway and French drain were installed by former owners in 2010 along with a septic field, but no further development of the property occurred after that, leaving this as a great opportunity for anyone seeking to build their dream home in this magical community. A 1-minute stroll down the hill is the Petite Riviere General Store, a community hub and anchor business of the village. The quiet hamlet also features the popular Petite Riviere Elementary School, a volunteer firehall, several artisan shops and galleries, and the Osprey's Nest Pub with regular live entertainment. More amenities and services are just 20 minutes away in Bridgewater. Come visit and you will discover this is an idyllic place to build your home and memories.