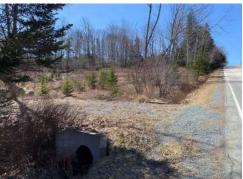

## **PROPERTY OVERVIEW**

\*\*\*Build your Dreams (Home) in Beach Country\*\*\* The little village of Petite Riviere is a welcoming and nostalgic coastal community with a cluster of charming historic homes nestled along both sides of the river where it meets the ocean. This is the heart of Lunenburg County's beach country, with 3 spectacular sand beaches within a short 3 minutes' drive: there's stunning Risser's Beach Provincial Park with its fine white sand and half kilometer boardwalk; dramatic Crescent Beach – a 2 kilometer long natural sandbar with rolling breakers; and the delightful Green Bay Beach and its vintage cottages with a few more contemporary beachside homes mixed in. This lovely 1.6 acre building lot slopes gently along a section of 'The Lighthouse Route' locally referred to as Spike's Hill. The lot was cleared a few years ago and enjoys a good buffer of mature trees around its perimeter along with pretty views of the little country church, St Michaels, across the road. A short driveway and French drain were installed by former owners in 2010 along with a septic field, but no further development of the property occurred after that, leaving this as a great opportunity for anyone seeking to build their dream home in this magical community. A 1-minute stroll down the hill is the Petite Riviere General Store, a community hub and anchor business of the village. The quiet hamlet also features the popular Petite Riviere Elementary School, a volunteer firehall, several artisan shops and galleries, and the Osprey's Nest Pub with regular live entertainment. More amenities and services are just 20 minutes away in Bridgewater. Come visit and you will discover this is an idyllic place to build your home and memories.

# **FEATURES**

Other

PROPERTY SIZE 1 to 2.99 Acres WATER SOURCE

None SEWAGE DISPOSAL Septic

Cable, Electricity, High Speed Internet, Telephone UTILITIES Partially Cleared, Sloping/Terraced, Year Round Road LAND FEATURES