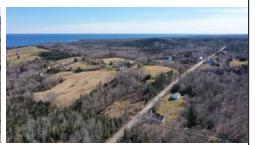

## **PROPERTY OVERVIEW**

\*\*\*Build your Dreams (Home) in Beach Country\*\*\* The little village of Petite Riviere is a welcoming and nostalgic coastal community with a cluster of charming historic homes nestled along both sides of the river where it meets the ocean. This is the heart of Lunenburg County's beach country, with 3 spectacular sand beaches within a short 3 minutes' drive: there's stunning Risser's Beach Provincial Park with its fine white sand and half kilometer boardwalk; dramatic Crescent Beach – a 2 kilometer long natural sandbar with rolling breakers; and the delightful Green Bay Beach and its vintage cottages with a few more contemporary beachside homes mixed in. This lovely 1.6 acre building lot slopes gently along a section of 'The Lighthouse Route' locally referred to as Spike's Hill. The lot was cleared a few years ago and enjoys a good buffer of mature trees around its perimeter along with pretty views of the little country church, St Michaels, across the road. A short driveway and French drain were installed by former owners in 2010 along with a septic field, but no further development of the property occurred after that, leaving this as a great opportunity for anyone seeking to build their dream home in this magical community. A 1-minute stroll down the hill is the Petite Riviere General Store, a community hub and anchor business of the village. The quiet hamlet also features the popular Petite Riviere Elementary School, a volunteer firehall, several artisan shops and galleries, and the Osprey's Nest Pub with regular live entertainment. More amenities and services are just 20 minutes away in Bridgewater. Come visit and you will discover this is an idyllic place to build your home and memories.