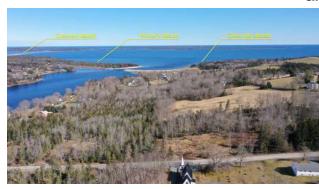

## **PROPERTY OVERVIEW**

\*\*\*Build your Dreams (Home) in Beach Country\*\*\* The little village of Petite Riviere is a welcoming and nostalgic coastal community with a cluster of charming historic homes nestled along both sides of the river where it meets the ocean. This is the heart of Lunenburg County's beach country, with 3 spectacular sand beaches within a short 3 minutes' drive: there's stunning Risser's Beach Provincial Park with its fine white sand and half kilometer boardwalk; dramatic Crescent Beach – a 2 kilometer long natural sandbar with rolling breakers; and the delightful Green Bay Beach and its vintage cottages with a few more contemporary beachside homes mixed in. This lovely 1.6 acre building lot slopes gently along a section of 'The Lighthouse Route' locally referred to as Spike's Hill. The lot was cleared a few years ago and enjoys a good buffer of mature trees around its perimeter along with pretty views of the little country church, St Michaels, across the road. A short driveway and French drain were installed by former owners in 2010 along with a septic field, but no further development of the property occurred after that, leaving this as a great opportunity for anyone seeking to build their dream home in this magical community. A 1-minute stroll down the hill is the Petite Riviere General Store, a community hub and anchor business of the village. The quiet hamlet also features the popular Petite Riviere Elementary School, a volunteer firehall, several artisan shops and galleries, and the Osprey's Nest Pub with regular live entertainment. More amenities and services are just 20 minutes away in Bridgewater. Come visit and you will discover this is an idyllic place to build your home and memories.