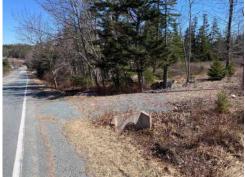

## **PROPERTY OVERVIEW**

\*\*\*Build your Dreams (Home) in Beach Country\*\*\* The little village of Petite Riviere is a welcoming and nostalgic coastal community with a cluster of charming historic homes nestled along both sides of the river where it meets the ocean. This is the heart of Lunenburg County's beach country, with 3 spectacular sand beaches within a short 3 minutes' drive: there's stunning Risser's Beach Provincial Park with its fine white sand and half kilometer boardwalk; dramatic Crescent Beach – a 2 kilometer long natural sandbar with rolling breakers; and the delightful Green Bay Beach and its vintage cottages with a few more contemporary beachside homes mixed in. This lovely 1.6 acre building lot slopes gently along a section of 'The Lighthouse Route' locally referred to as Spike's Hill. The lot was cleared a few years ago and enjoys a good buffer of mature trees around its perimeter along with pretty views of the little country church, St Michaels, across the road. A short driveway and French drain were installed by former owners in 2010 along with a septic field, but no further development of the property occurred after that, leaving this as a great opportunity for anyone seeking to build their dream home in this magical community. A 1-minute stroll down the hill is the Petite Riviere General Store, a community hub and anchor business of the village. The quiet hamlet also features the popular Petite Riviere Elementary School, a volunteer firehall, several artisan shops and galleries, and the Osprey's Nest Pub with regular live entertainment. More amenities and services are just 20 minutes away in Bridgewater. Come visit and you will discover this is an idyllic place to build your home and memories.