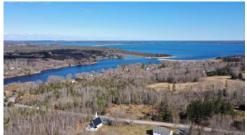

## **PROPERTY OVERVIEW**

\*\*\*Build your Dreams (Home) in Beach Country\*\*\* The little village of Petite Riviere is a welcoming and nostalgic coastal community with a cluster of charming historic homes nestled along both sides of the river where it meets the ocean. This is the heart of Lunenburg County's beach country, with 3 spectacular sand beaches within a short 3 minutes' drive: there's stunning Risser's Beach Provincial Park with its fine white sand and half kilometer boardwalk; dramatic Crescent Beach – a 2 kilometer long natural sandbar with rolling breakers; and the delightful Green Bay Beach and its vintage cottages with a few more contemporary beachside homes mixed in. This lovely 1.6 acre building lot slopes gently along a section of 'The Lighthouse Route' locally referred to as Spike's Hill. The lot was cleared a few years ago and enjoys a good buffer of mature trees around its perimeter along with pretty views of the little country church, St Michaels, across the road. A short driveway and French drain were installed by former owners in 2010 along with a septic field, but no further development of the property occurred after that, leaving this as a great opportunity for anyone seeking to build their dream home in this magical community. A 1-minute stroll down the hill is the Petite Riviere General Store, a community hub and anchor business of the village. The quiet hamlet also features the popular Petite Riviere Elementary School, a volunteer firehall, several artisan shops and galleries, and the Osprey's Nest Pub with regular live entertainment. More amenities and services are just 20 minutes away in Bridgewater. Come visit and you will discover this is an idyllic place to build your home and memories.