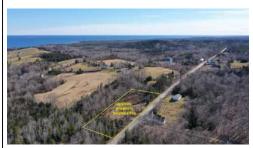

## **PROPERTY OVERVIEW**

\*\*\*Build your Dreams (Home) in Beach Country\*\*\* The little village of Petite Riviere is a welcoming and nostalgic coastal community with a cluster of charming historic homes nestled along both sides of the river where it meets the ocean. This is the heart of Lunenburg County's beach country, with 3 spectacular sand beaches within a short 3 minutes' drive: there's stunning Risser's Beach Provincial Park with its fine white sand and half kilometer boardwalk; dramatic Crescent Beach – a 2 kilometer long natural sandbar with rolling breakers; and the delightful Green Bay Beach and its vintage cottages with a few more contemporary beachside homes mixed in. This lovely 1.6 acre building lot slopes gently along a section of 'The Lighthouse Route' locally referred to as Spike's Hill. The lot was cleared a few years ago and enjoys a good buffer of mature trees around its perimeter along with pretty views of the little country church, St Michaels, across the road. A short driveway and French drain were installed by former owners in 2010 along with a septic field, but no further development of the property occurred after that, leaving this as a great opportunity for anyone seeking to build their dream home in this magical community. A 1-minute stroll down the hill is the Petite Riviere General Store, a community hub and anchor business of the village. The quiet hamlet also features the popular Petite Riviere Elementary School, a volunteer firehall, several artisan shops and galleries, and the Osprey's Nest Pub with regular live entertainment. More amenities and services are just 20 minutes away in Bridgewater. Come visit and you will discover this is an idyllic place to build your home and memories.